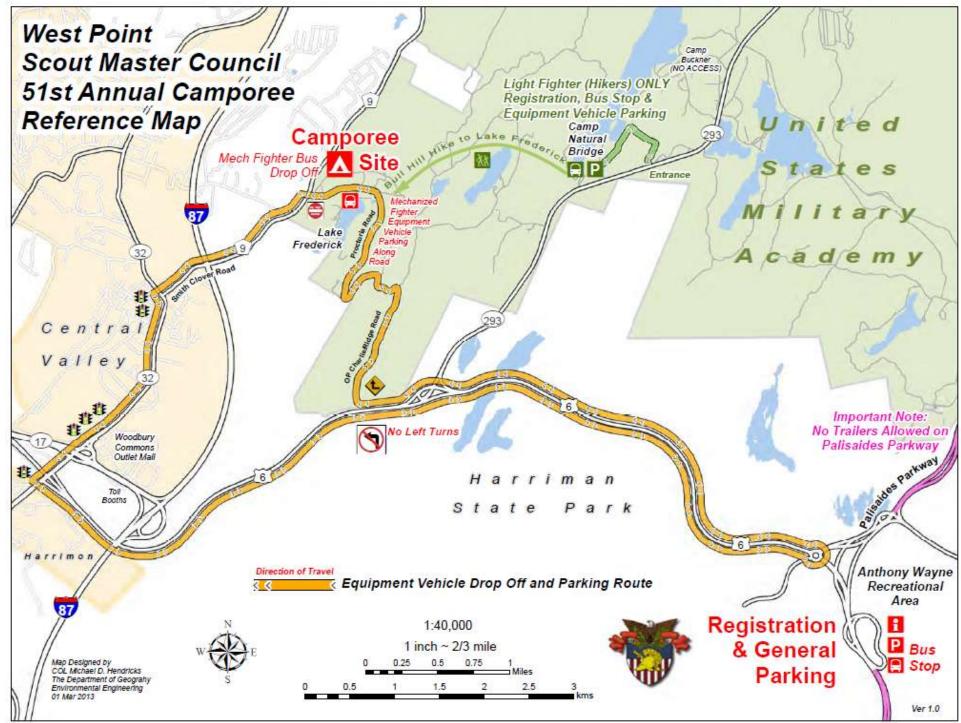

## **Parking and Arrival Information**

| TROOP<br>TYPE:                                  | ARRIVAL PLAN:                                                                                                                                                                                                                                                                                                                                                                                                                                                                                                                                                                                                                                                                                                                                                                                                                                                                                                                                                                                                                                                                            | REGISTRATION LOCATION:           | SPECIAL CONSIDERATIONS:                                                  |
|-------------------------------------------------|------------------------------------------------------------------------------------------------------------------------------------------------------------------------------------------------------------------------------------------------------------------------------------------------------------------------------------------------------------------------------------------------------------------------------------------------------------------------------------------------------------------------------------------------------------------------------------------------------------------------------------------------------------------------------------------------------------------------------------------------------------------------------------------------------------------------------------------------------------------------------------------------------------------------------------------------------------------------------------------------------------------------------------------------------------------------------------------|----------------------------------|--------------------------------------------------------------------------|
| Lightfighters                                   | On Friday 2 May ALL Lightfighter troops and their vehicles will move to Camp Natural Bridge for registration and to begin their movement to Lake Frederick. ALL of your troop must go to Camp Natural Bridge Lightfighter registration will be happening at this location and NOT at Anthony Wayne Recreation Center. Travel to Camp Natural Bridge along Route 293.                                                                                                                                                                                                                                                                                                                                                                                                                                                                                                                                                                                                                                                                                                                     | Camp Natural<br>Bridge           | Travel along Route 293 to get to Camp Natural Bridge                     |
| Mechanized-<br>Heavy<br>(Equipment<br>Vehicles) | Authorized ONE equipment vehicle admittance into the Lake Frederick area. These vehicles enter the Lake Frederick area via OP Charlie road designated on the map and manned by cadets. Equipment vehicles will follow this route to an intersection with Proctoria Road where they will be stopped and documented as the ONE equipment vehicle for their troop. Then these vehicles will move into Lake Frederick, unload gear and EXIT Lake Frederick. Exiting equipment vehicles follow Route 9 to Route 32 to Route 6. Along Route 6 these vehicles will drive past OP Charlie Road: There are NO LEFT TURNS allowed to OP Charlie Road. These vehicles must follow Route 6 all the way to the turn around and then head back to OP Charlie road where they will make the right onto the road and head back into Lake Frederick where they will be again checked off by cadets and directed to park along Proctoria Road. These vehicles will remain on Proctoria Road for the duration of the camporee. All unauthorized parked vehicles will be towed at the expense of the driver. | Lake Frederick                   | ONE equipment vehicle per<br>troop allowed in the Lake<br>Frederick Area |
| Mechanized-<br>Light (Non-<br>Equipment)        | All Mechanized-Light troop carrying vehicles report to Anthony Wayne Recreation Center. Non-Equipment vehicles will be parked here for the duration of the camporee and Mechanized troops will register here. Buses will shuttle troops to and from Lake Frederick                                                                                                                                                                                                                                                                                                                                                                                                                                                                                                                                                                                                                                                                                                                                                                                                                       | Anthony Wayne<br>Recreation Area | All Mechanized troops register at Anthony Wayne                          |
| HANDICAP<br>Information:                        | All handicap/special needs persons submit a formal request for parking accommodations. If request is approved you will receive one handicap parking pass. You may not park at Lake Frederick without this pass.                                                                                                                                                                                                                                                                                                                                                                                                                                                                                                                                                                                                                                                                                                                                                                                                                                                                          |                                  |                                                                          |

| TROOP TYPE:          | EXIT PLAN: (All troops are released after the parade and award ceremony on 4 May)             | CHECK-OUT                |
|----------------------|-----------------------------------------------------------------------------------------------|--------------------------|
|                      |                                                                                               | LOCATION:                |
| Lightfighters        | Move over the Bull Hill Trail back to Camp Natural Bridge where they will check out with      | Camp Natural Bridge      |
|                      | cadets and depart.                                                                            |                          |
| Mechanized-Heavy     | Vehicles parked on Proctoria Road will move to Campsites and load equipment. Once vehicles    | Lake Frederick           |
| (Equipment Vehicles) | are filled they will depart in an orderly manner.                                             |                          |
| Mechanized-Light     | Move to designated shuttle bus location. From here troops will be transported back to Anthony | Anthony Wayne Recreation |
| (Non-Equipment)      | Wayne Recreations Center where they check-out with cadets and depart.                         | Area                     |